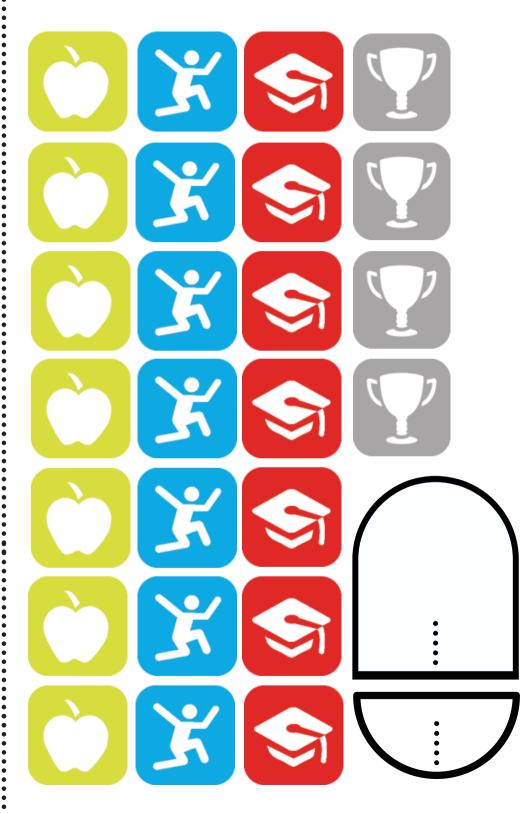

## PLAY with your family & friends!

Use any 6-sided die to place. The KidsFit dice will work if you don't have one on hand.

Draw a PLAY card every time you land on a blue tile! Complete 10 reps of the movement.

Draw an EAT card every time you land on a yellow tile! Name the correct food group.

Draw a LEARN card every time you land on a red tile! Answer the trivia question.

If you land on a gray tile, the person to your left draws any card for you!