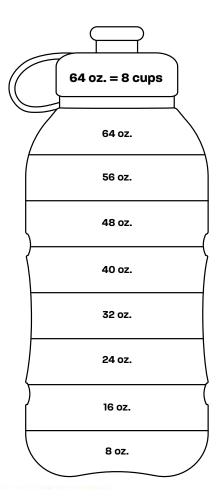

## Don't Wait, Hydrate

Challenge yourself to drink 8 cups of water each day.

Color in a section of the 64 oz water bottle to help you reach your goal!

Once you have drank 8 cups, the water bottle will be full.

#### PRO TIP

The more active you are, the more water you need! Add 3-8 oz for every 20 minutes of exercise!