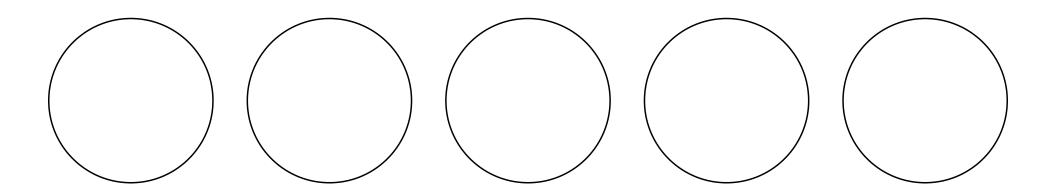

## **Flexible Fitness**

Busy schedules and cooler temps mean we may need to be FLEXIBLE with our movement routines.

For each day you complete 60-minutes of movement, color in a circle!

#### PRO TIP

Get creative! Turn each circle you color into a new object!

**EXAMPLE** 