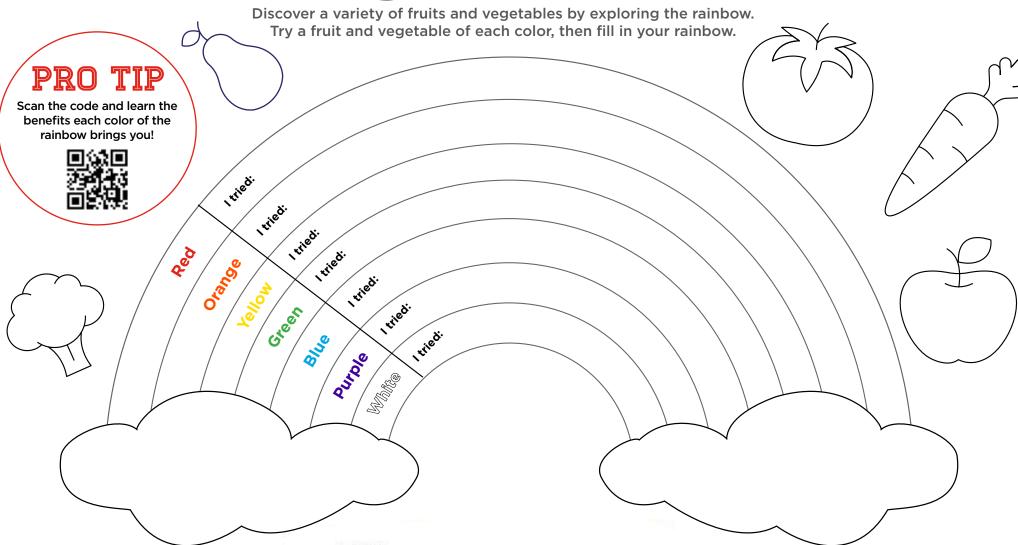

# Eat Your Way through the Rainbow

or submit your challenge for the chance to win prizes!