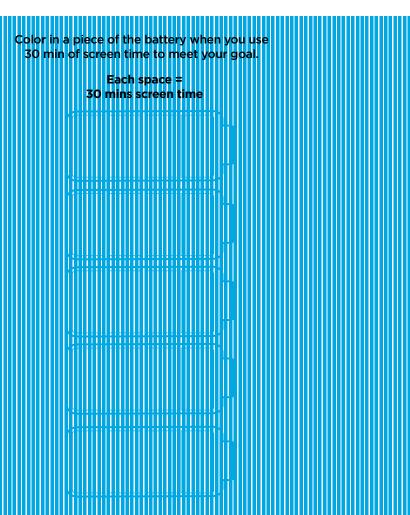

#### Screen Free Me

Complete 3 of these checklist items before starting your screentime for the day.

BONUS: add your own tasks to the list!

| PRO TIP                                                      |  |
|--------------------------------------------------------------|--|
| Laminate your<br>worksheet to accept<br>the challenge again! |  |
|                                                              |  |
|                                                              |  |
|                                                              |  |
|                                                              |  |
|                                                              |  |

| · 10:15                  | 50% |
|--------------------------|-----|
|                          |     |
| Reminders                | 8   |
| O Play outside           |     |
| Read a book              |     |
| Complete a KidsFit video |     |
| O Do chores              |     |
| Finish homework          |     |
| $\circ$                  |     |
| $\circ$                  |     |
| 0                        |     |
| I completed tasks toda   | y!  |